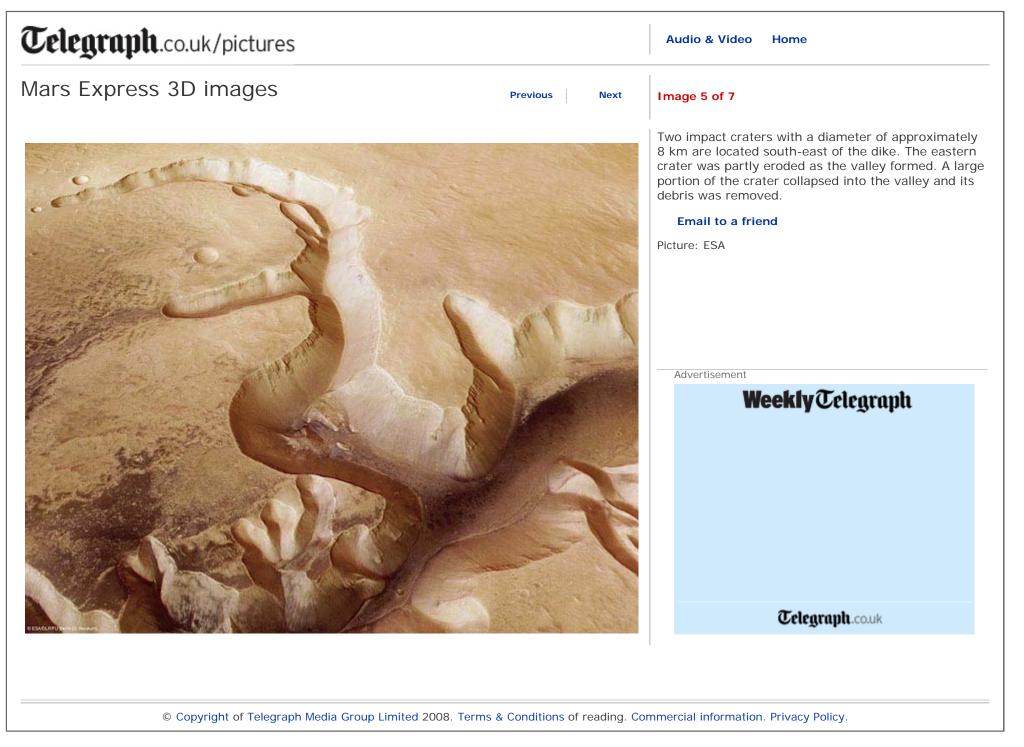

| Telegraph.co.uk/pictures                                                                                                  | Audio & Video Home                                                                                                                                                                                                                                                                                                                                                                                       |
|---------------------------------------------------------------------------------------------------------------------------|----------------------------------------------------------------------------------------------------------------------------------------------------------------------------------------------------------------------------------------------------------------------------------------------------------------------------------------------------------------------------------------------------------|
| Mars Express 3D images Next                                                                                               | Image 1 of 7                                                                                                                                                                                                                                                                                                                                                                                             |
|                                                                                                                           | The High-Resolution Stereo Camera (HRSC) on board<br>ESA's Mars Express has returned images of Echus<br>Chasma, one of the largest water source regions on<br>the Red Planet. Echus Chasma is an approximately<br>100 km long and 10 km wide incision in the Lunae<br>Planum high plateau north of Valles Marineris, the<br>'Grand Canyon' of Mars<br>Email to a friend<br>Picture: ESA<br>Advertisement |
| © Copyright of Telegraph Media Group Limited 2008. Terms & Conditions of reading. Commercial information. Privacy Policy. |                                                                                                                                                                                                                                                                                                                                                                                                          |