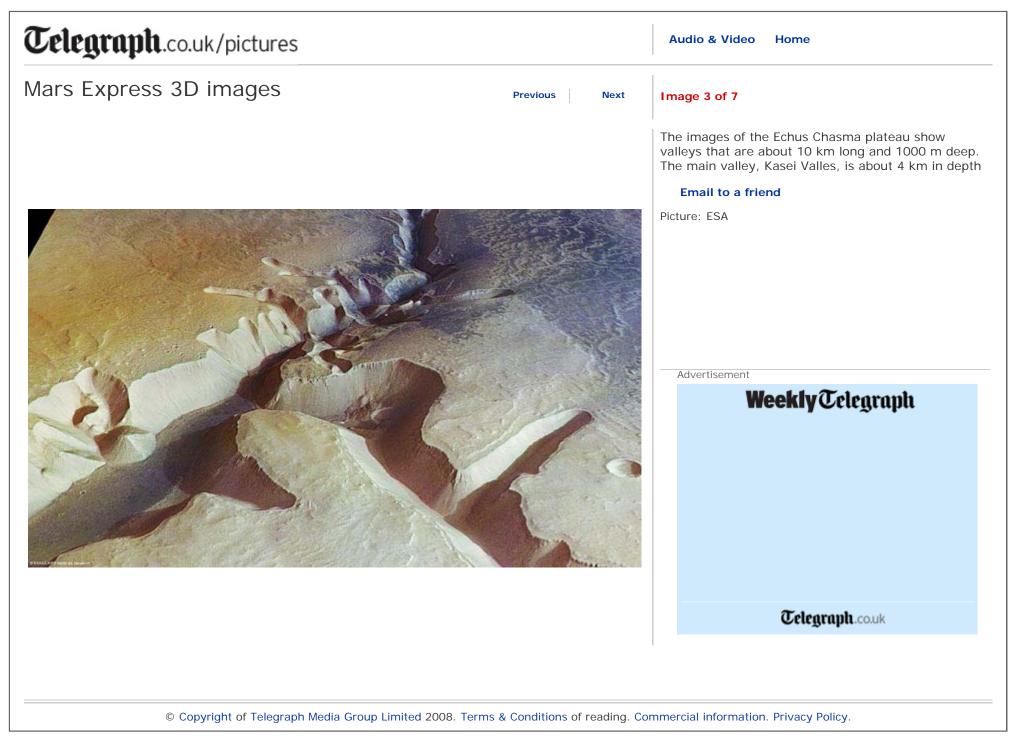

| Telegraph.co.uk/pictures                                                                                                  | Audio & Video Home                                                                                                                                                                                                                                                                                                                                                                                       |
|---------------------------------------------------------------------------------------------------------------------------|----------------------------------------------------------------------------------------------------------------------------------------------------------------------------------------------------------------------------------------------------------------------------------------------------------------------------------------------------------------------------------------------------------|
| Mars Express 3D images Next                                                                                               | Image 1 of 7                                                                                                                                                                                                                                                                                                                                                                                             |
|                                                                                                                           | The High-Resolution Stereo Camera (HRSC) on board<br>ESA's Mars Express has returned images of Echus<br>Chasma, one of the largest water source regions on<br>the Red Planet. Echus Chasma is an approximately<br>100 km long and 10 km wide incision in the Lunae<br>Planum high plateau north of Valles Marineris, the<br>'Grand Canyon' of Mars<br>Email to a friend<br>Picture: ESA<br>Advertisement |
| © Copyright of Telegraph Media Group Limited 2008. Terms & Conditions of reading. Commercial information. Privacy Policy. |                                                                                                                                                                                                                                                                                                                                                                                                          |