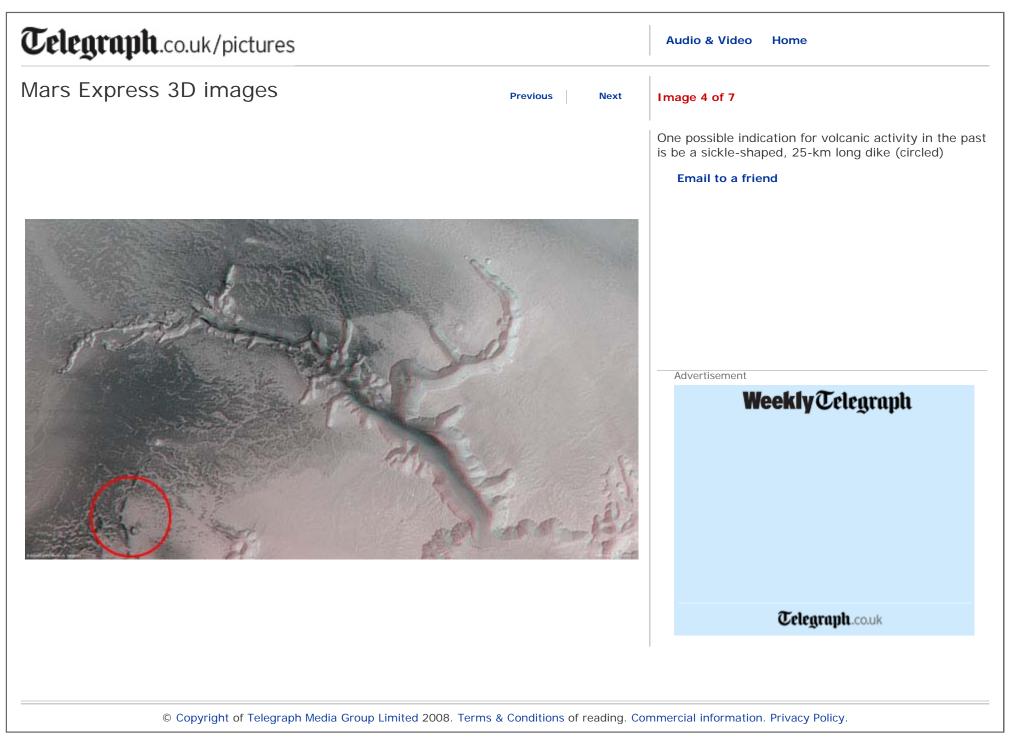

| Telegraph.co.uk/pictures                                                                                                  | Audio & Video Home                                                                                                                                                                                                                                                                                                                                                                                       |
|---------------------------------------------------------------------------------------------------------------------------|----------------------------------------------------------------------------------------------------------------------------------------------------------------------------------------------------------------------------------------------------------------------------------------------------------------------------------------------------------------------------------------------------------|
| Mars Express 3D images Next                                                                                               | Image 1 of 7                                                                                                                                                                                                                                                                                                                                                                                             |
|                                                                                                                           | The High-Resolution Stereo Camera (HRSC) on board<br>ESA's Mars Express has returned images of Echus<br>Chasma, one of the largest water source regions on<br>the Red Planet. Echus Chasma is an approximately<br>100 km long and 10 km wide incision in the Lunae<br>Planum high plateau north of Valles Marineris, the<br>'Grand Canyon' of Mars<br>Email to a friend<br>Picture: ESA<br>Advertisement |
| © Copyright of Telegraph Media Group Limited 2008. Terms & Conditions of reading. Commercial information. Privacy Policy. |                                                                                                                                                                                                                                                                                                                                                                                                          |