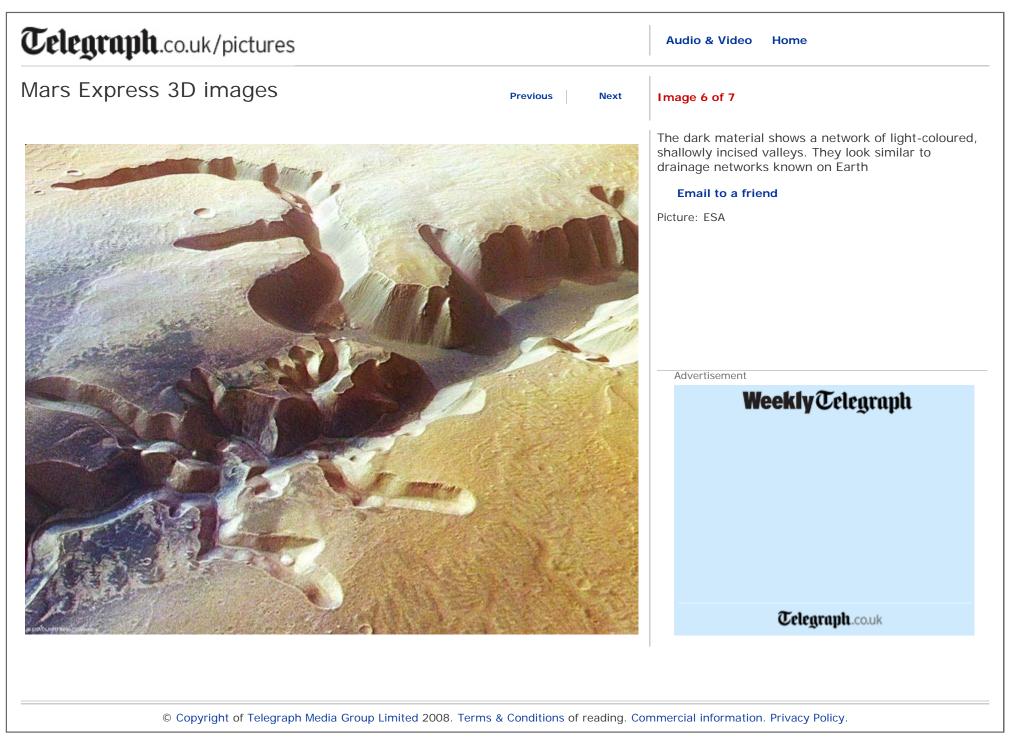

| Telegraph.co.uk/pictures                                                                                                  | Audio & Video Home                                                                                                                                                                                                                                                                                                                                                                                       |
|---------------------------------------------------------------------------------------------------------------------------|----------------------------------------------------------------------------------------------------------------------------------------------------------------------------------------------------------------------------------------------------------------------------------------------------------------------------------------------------------------------------------------------------------|
| Mars Express 3D images Next                                                                                               | Image 1 of 7                                                                                                                                                                                                                                                                                                                                                                                             |
|                                                                                                                           | The High-Resolution Stereo Camera (HRSC) on board<br>ESA's Mars Express has returned images of Echus<br>Chasma, one of the largest water source regions on<br>the Red Planet. Echus Chasma is an approximately<br>100 km long and 10 km wide incision in the Lunae<br>Planum high plateau north of Valles Marineris, the<br>'Grand Canyon' of Mars<br>Email to a friend<br>Picture: ESA<br>Advertisement |
| © Copyright of Telegraph Media Group Limited 2008. Terms & Conditions of reading. Commercial information. Privacy Policy. |                                                                                                                                                                                                                                                                                                                                                                                                          |