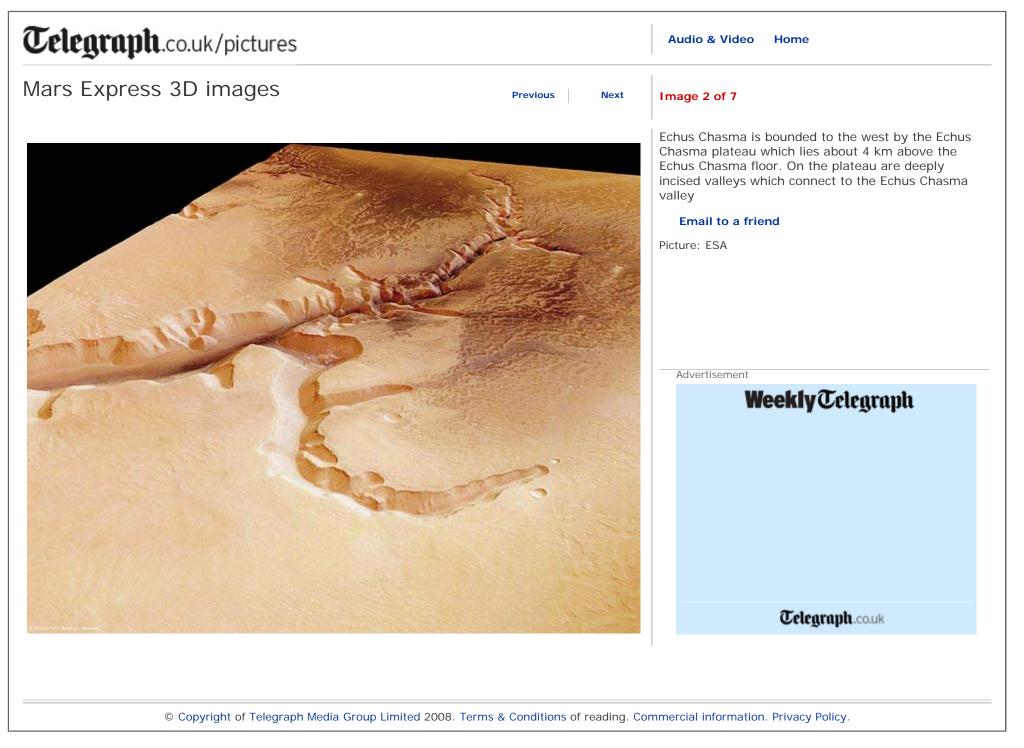

| Telegraph.co.uk/pictures                                                                                                  | Audio & Video Home                                                                                                                                                                                                                                                                                                                                                                                       |
|---------------------------------------------------------------------------------------------------------------------------|----------------------------------------------------------------------------------------------------------------------------------------------------------------------------------------------------------------------------------------------------------------------------------------------------------------------------------------------------------------------------------------------------------|
| Mars Express 3D images Next                                                                                               | Image 1 of 7                                                                                                                                                                                                                                                                                                                                                                                             |
|                                                                                                                           | The High-Resolution Stereo Camera (HRSC) on board<br>ESA's Mars Express has returned images of Echus<br>Chasma, one of the largest water source regions on<br>the Red Planet. Echus Chasma is an approximately<br>100 km long and 10 km wide incision in the Lunae<br>Planum high plateau north of Valles Marineris, the<br>'Grand Canyon' of Mars<br>Email to a friend<br>Picture: ESA<br>Advertisement |
| © Copyright of Telegraph Media Group Limited 2008. Terms & Conditions of reading. Commercial information. Privacy Policy. |                                                                                                                                                                                                                                                                                                                                                                                                          |