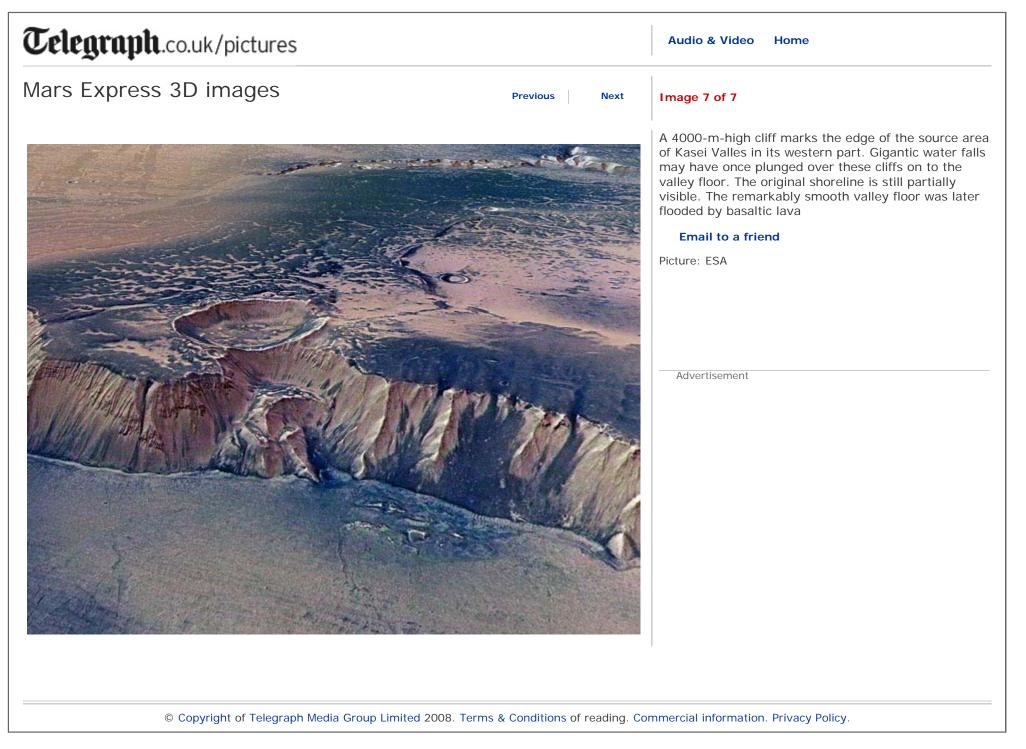

| Telegraph.co.uk/pictures                                                                                                  | Audio & Video Home                                                                                                                                                                                                                                                                                                                                                                                       |
|---------------------------------------------------------------------------------------------------------------------------|----------------------------------------------------------------------------------------------------------------------------------------------------------------------------------------------------------------------------------------------------------------------------------------------------------------------------------------------------------------------------------------------------------|
| Mars Express 3D images Next                                                                                               | Image 1 of 7                                                                                                                                                                                                                                                                                                                                                                                             |
|                                                                                                                           | The High-Resolution Stereo Camera (HRSC) on board<br>ESA's Mars Express has returned images of Echus<br>Chasma, one of the largest water source regions on<br>the Red Planet. Echus Chasma is an approximately<br>100 km long and 10 km wide incision in the Lunae<br>Planum high plateau north of Valles Marineris, the<br>'Grand Canyon' of Mars<br>Email to a friend<br>Picture: ESA<br>Advertisement |
| © Copyright of Telegraph Media Group Limited 2008. Terms & Conditions of reading. Commercial information. Privacy Policy. |                                                                                                                                                                                                                                                                                                                                                                                                          |